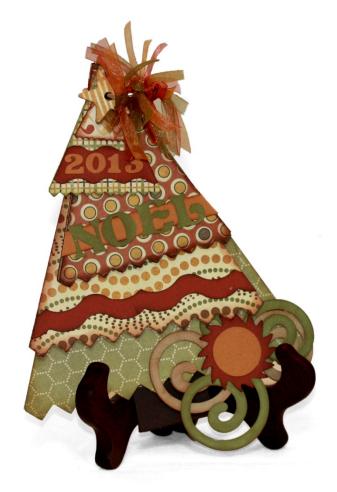

## Mini Christmas Tree Album

Makes: 1 Mini Album

## Cutting Instructions: (Note: move the items you are cutting into the cut area) Cutting Line Guide:

Lime Green Line=Pattern Paper Choice Layer #1

Light Blue Line=Pattern Paper Choice Layer #2

Orange Line=Pattern Paper Choice Layer #3

Pink Line=Pattern Paper Choice Layer #4

Yellow Line=Pattern Paper Choice Layer #5

Dark Purple=Your color choice card stock (Star)

Dark Pink Line=Your color choice card stock (border for Layer #4)

Light Brown Line=Your color choice card stock (2013 for Layer #4)

Purple Line=Your color choice card stock (border for Layer #3)

Dark Green Line=Your color choice card stock (Noel for Layer #3)

Dark Purple Line=Your color choice card stock (border for Layer #2)

Black Line=Your color choice card stock (swirl #1 for Layer #1)

Blue Line=Your color choice card stock (swirl #2 for Layer #1)

Red Line=Your color choice card stock (flower for Layer #1)

Turquoise Line=Your color choice card stock (flower center for Layer #1)

Grey Line=Chipboard (or cereal box)

## Assembly Instructions (use a liquid adhesive, be sure and get it edge to edge, so the paper doesn't lift)

- 1. Glue tree stumps to chipboard.
- 2. Glue tree pieces to chipboard.
- 3. Glue stars to chipboard.
- 4. Ink or Chalk as desired.
- 5. Punch hole in top of all pieces and put on binder ring.
- 6. Add ribbon to binding.
- 7. Add embellishment pieces.
- 8. Add photos and memories.